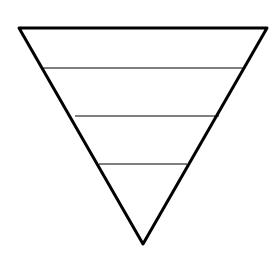

2. Place the name of the organisms in the triangle, below, according to their order in the food chain. Then, write the number of DDT beans on the appropriate trophic level:

| 3. | Explain the relationship between energy and DDT as they travel through the food chain: |
|----|----------------------------------------------------------------------------------------|
|    |                                                                                        |
|    |                                                                                        |
|    |                                                                                        |