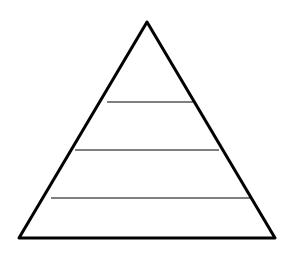

## **Bio-magnification Simulation Activity**

1. Place the name of the organisms in the triangle, below, according to their order in the food chain. Then, write the number of energy beans on the appropriate trophic level: