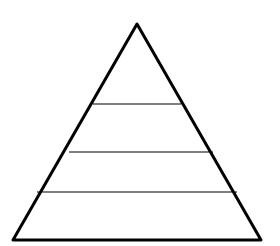

## **Bio-magnification Simulation Activity**

1. Place the name of the organisms in the triangle, below, according to their order in the food chain. Then, write the number of energy beans on the appropriate trophic level: