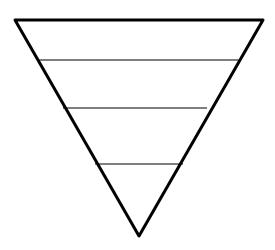

2. Place the name of the organisms in the triangle, below, according to their order in the food chain. Then, write the number of DDT beans on the appropriate trophic level:

| 3. | Explain the relationship between energy and DDT as they travel through the food chain: |
|----|----------------------------------------------------------------------------------------|
|    |                                                                                        |
|    |                                                                                        |
|    |                                                                                        |